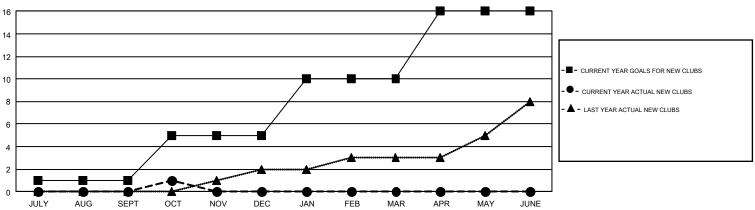

## GMT Constitutional Area 3, Group G

GMT: OPEN

REPORT DOES NOT INCLUDE CLUBS IN UNDISTRICTED AREAS.

| Clubs         |               |              |               | Members               |                           |                         |                                                    |  |
|---------------|---------------|--------------|---------------|-----------------------|---------------------------|-------------------------|----------------------------------------------------|--|
|               | RESULTS FO    | OR 2019-2020 |               | RESULTS FOR 2019-2020 |                           |                         |                                                    |  |
| QUARTER       | NEW CLUB GOAL | NEW CLUBS    | DROPPED CLUBS | QUARTER               | MEMBER GROWTH NET<br>GOAL | MEMBER GROWTH<br>ACTUAL | DROPPED<br>MEMBERS ACTUAL<br>(including transfers) |  |
| JULY/AUG/SEPT | 1             | 0            | 13            | JULY/AUG/SEPT         | 303                       | 276                     | 434                                                |  |
| OCT/NOV/DEC   | 4             | 1            | 1             | OCT/NOV/DEC           | 384                       | 153                     | 169                                                |  |
| JAN/FEB/MAR   | 5             | 0            | 0             | JAN/FEB/MAR           | 398                       | 0                       | 0                                                  |  |
| APR/MAY/JUNE  | 6             | 0            | 0             | APR/MAY/JUNE          | 426                       | 0                       | 0                                                  |  |