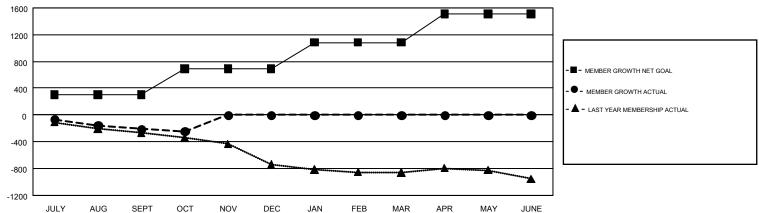

## GMT Constitutional Area 3, Group G

GMT: OPEN

REPORT DOES NOT INCLUDE CLUBS IN UNDISTRICTED AREAS.

| Clubs         |               |              |               | Members               |                           |                         |                                                    |  |
|---------------|---------------|--------------|---------------|-----------------------|---------------------------|-------------------------|----------------------------------------------------|--|
|               | RESULTS FO    | OR 2019-2020 |               | RESULTS FOR 2019-2020 |                           |                         |                                                    |  |
| QUARTER       | NEW CLUB GOAL | NEW CLUBS    | DROPPED CLUBS | QUARTER               | MEMBER GROWTH NET<br>GOAL | MEMBER GROWTH<br>ACTUAL | DROPPED<br>MEMBERS ACTUAL<br>(including transfers) |  |
| JULY/AUG/SEPT | 1             | 0            | 13            | JULY/AUG/SEPT         | 303                       | 276                     | 434                                                |  |
| OCT/NOV/DEC   | 4             | 1            | 1             | OCT/NOV/DEC           | 384                       | 153                     | 169                                                |  |
| JAN/FEB/MAR   | 5             | 0            | 0             | JAN/FEB/MAR           | 398                       | 0                       | 0                                                  |  |
| APR/MAY/JUNE  | 6             | 0            | 0             | APR/MAY/JUNE          | 426                       | 0                       | 0                                                  |  |